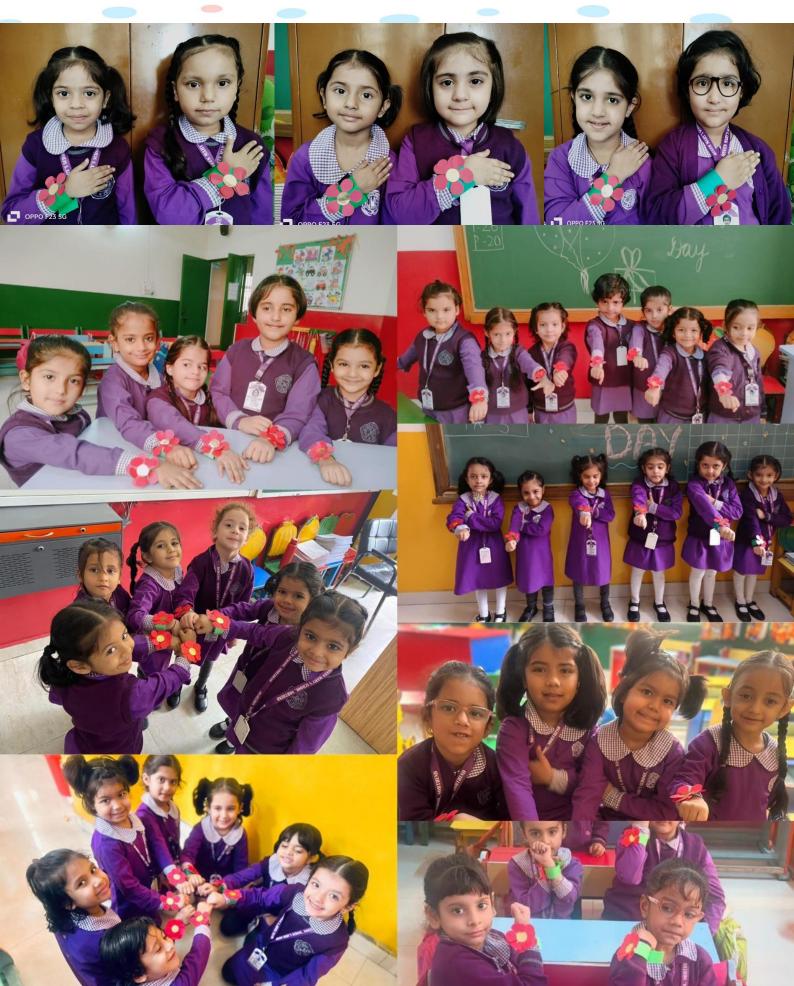

## **CELEBRATING DIWALI**

All your children shall be taught by the Lord, and great shall be the peace of your children.

Give thanks to the Lord, for He is good! For His mercy endures forever.

Psalm 107:1