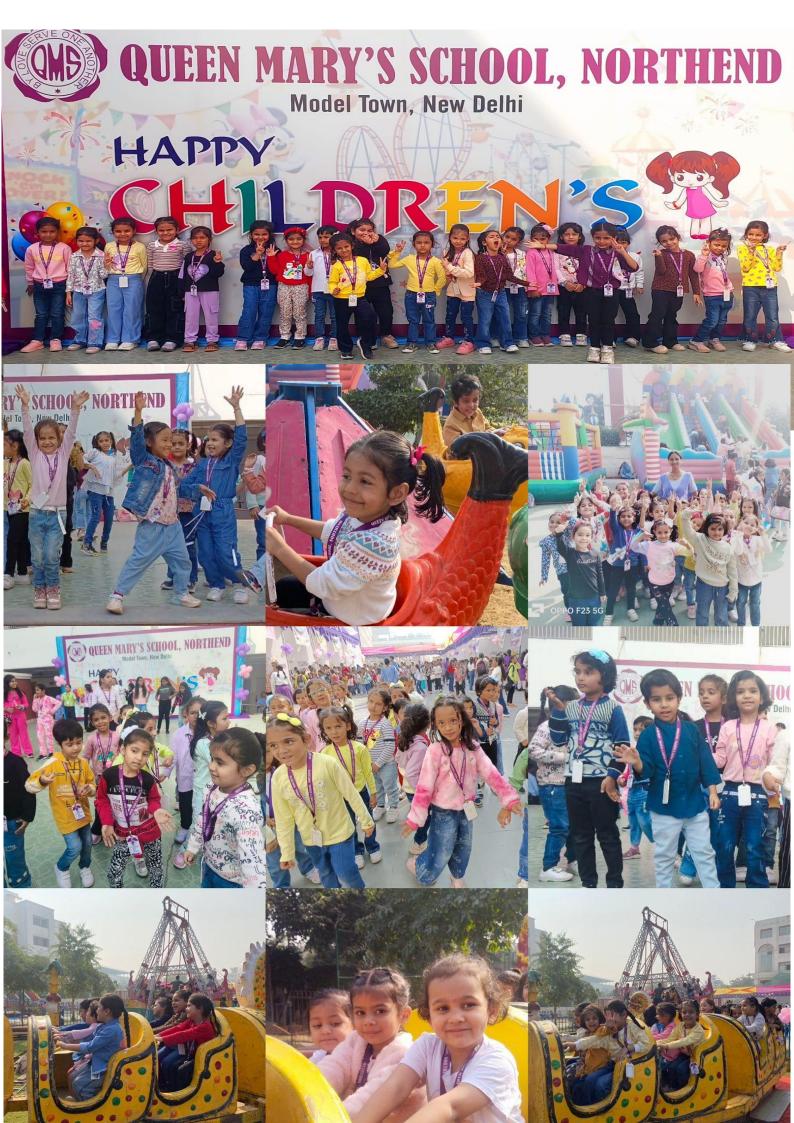

Throughout the month, Queen Mary's School, Northend, has been abuzz with a wide range of activities that cater to the diverse interests of its students. The school's dedication to fostering academic excellence, creativity, and social responsibility is truly commendable.