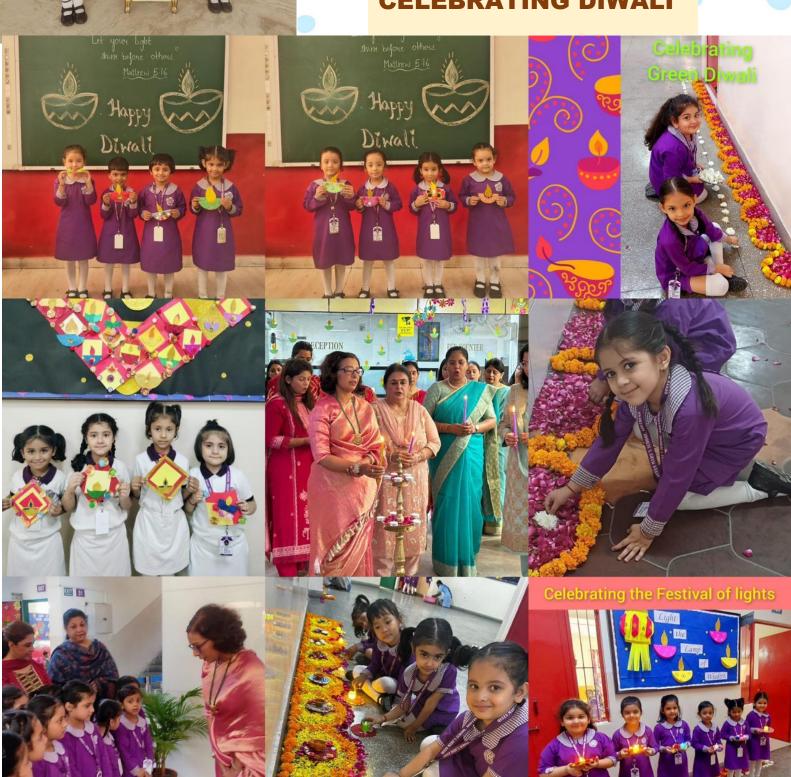

## **CELEBRATING DIWALI**

All your children shall be taught by the Lord, and great shall be the peace of your children.

Give thanks to the Lord, for He is good! For His mercy endures forever.

Psalm 107:1