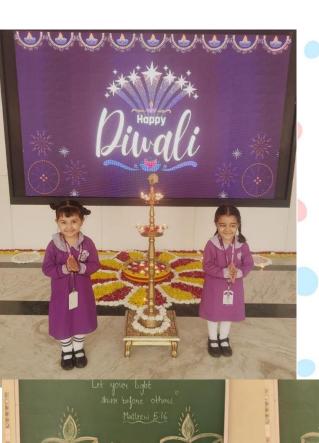

## **CELEBRATING DIWALI**

All your children shall be taught by the Lord, and great shall be the peace of your children.

Give thanks to the Lord, for He is good! For His mercy endures forever.

Psalm 107:1