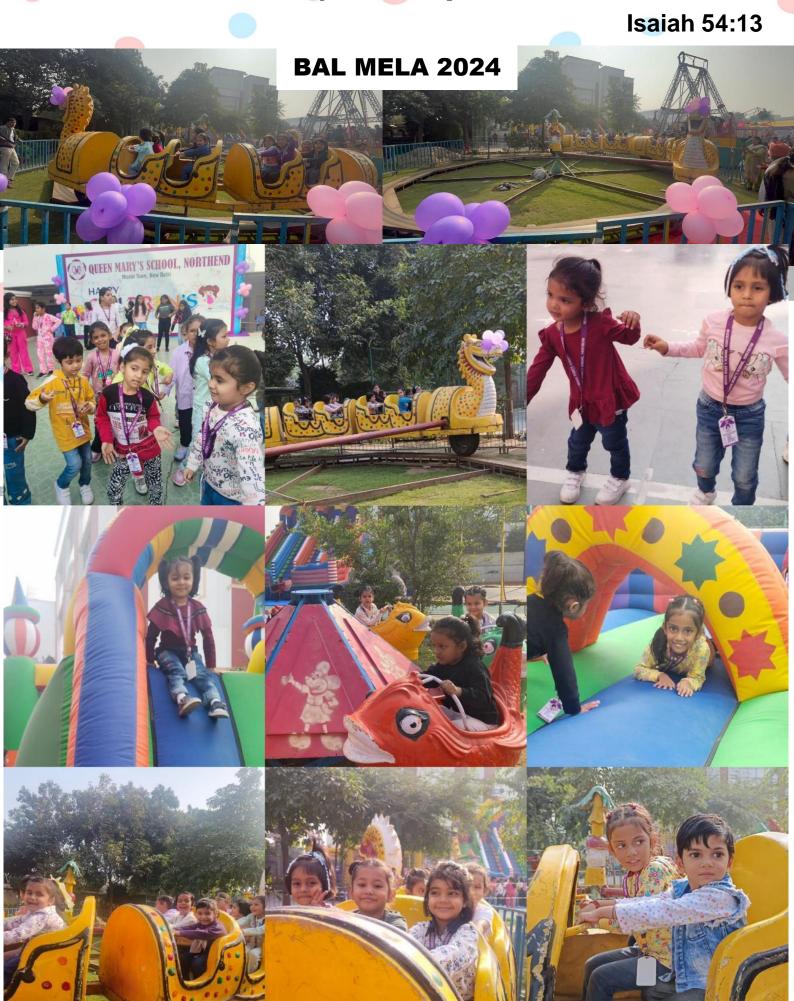

Throughout the month, Queen Mary's School, Northend, has been abuzz with a wide range of activities that cater to the diverse interests of its students. The school's dedication to fostering academic excellence, creativity, and social responsibility is truly commendable.